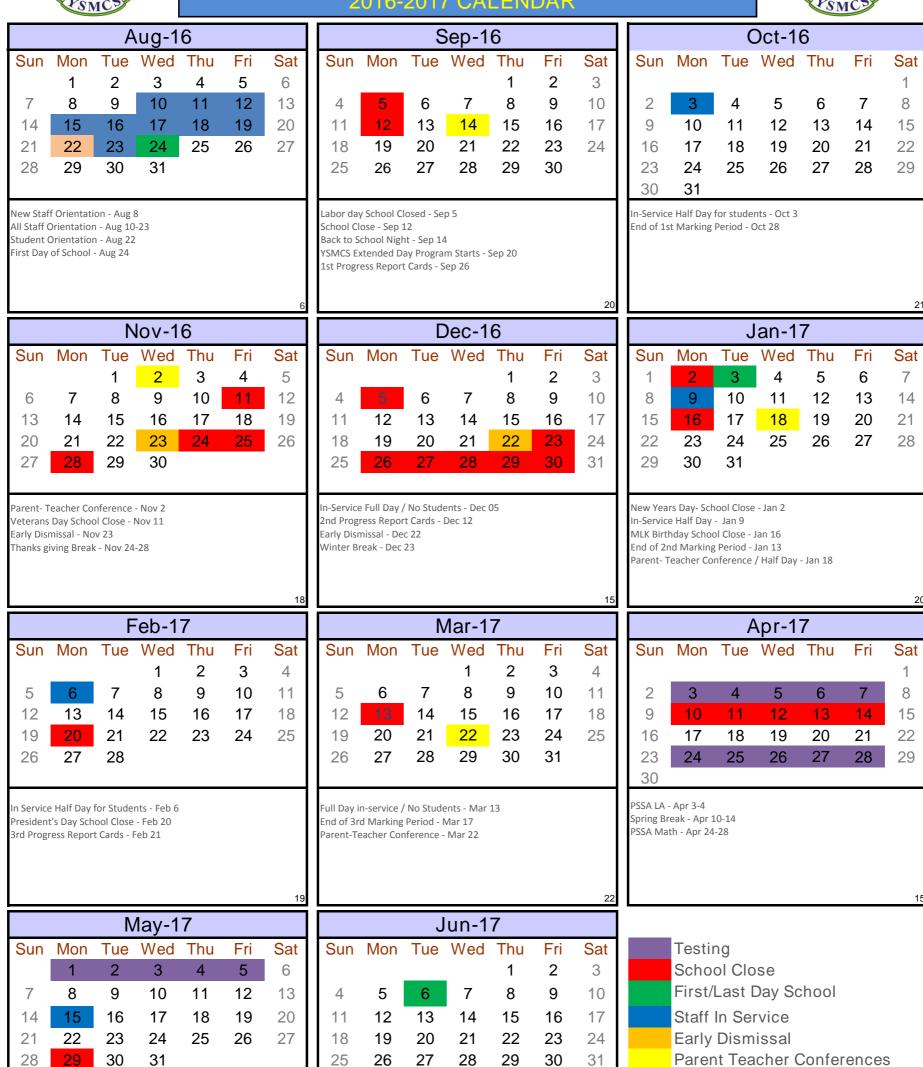

## YOUNG SCHOLARS OF MCKEESPORT CHARTER SCHOOL

## 2016-2017 CALENDAR

PSSA Science/Make Ups - May 1-4

In- Service Half Day - May 15

End of 4th Marking Period - Jun 2

Last Day of School - Jun 6

In- Service Half Day - May 15 4th Progress Report Cards - May 15

Memorial Day School Close - May 29

22

## Please note that this calendar is subject to change.

>Should emergency/inclement weather closings occurs; days may be added extending the school year beyond the last day of school noted in this calendar.

> Should three or more (days) emercgenyc/inclement weather clc occurs before spring break; days may be taken out from Spring Break to make up missing days.